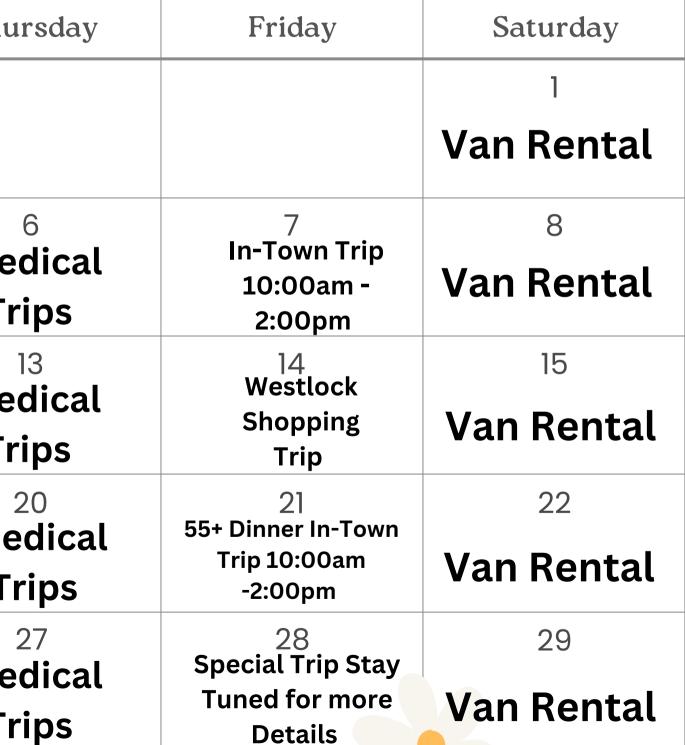

| Sunday     | Monday                                          | Tuesday       | Wednesday                                         | Thu     |
|------------|-------------------------------------------------|---------------|---------------------------------------------------|---------|
|            |                                                 |               |                                                   |         |
| 2          | 3<br>In-Town Trips                              | 4<br>Madical  | 5<br>Fort Assiniboine Trips                       |         |
| Van Rental | County Zone B                                   | Medical       | 9:00am-1:00pm                                     | Ме      |
|            | 10:00am - 2:00pm                                | Trips         | In-Town Trips 10:00am-<br>2:00pm                  | Tr      |
| 9          | 10<br>In-Town Trips                             | ון<br>Medical | 12<br>Fort Assiniboine Trips                      | Ме      |
| Van Rental | County Zone C<br>10:00am - 2:00pm               | Trips         | 9:00am-1:00pm<br>In-Town Trips 10:00am-<br>2:00pm | Tr      |
| 16         | In-Town Trips                                   | 18<br>Medical | ]9<br>Fort Assiniboine Trips                      | 2<br>Me |
| Van Rental | County Zone D<br>10:00am - 2:00pm               | Trips         | 9:00am-1:00pm<br>In-Town Trips 10:00am-<br>2:00pm | Ti      |
| 23         | 24                                              | 25            | 26                                                |         |
| Van Rental | In-Town Trips County<br>Zone E 10:00am - 2:00pm | Medical       | Fort Assiniboine Trips<br>9:00am-1:00pm           | Ме      |
| 30         | 31                                              | Trips         | In-Town Trips 10:00am-<br>2:00pm                  | Tr      |